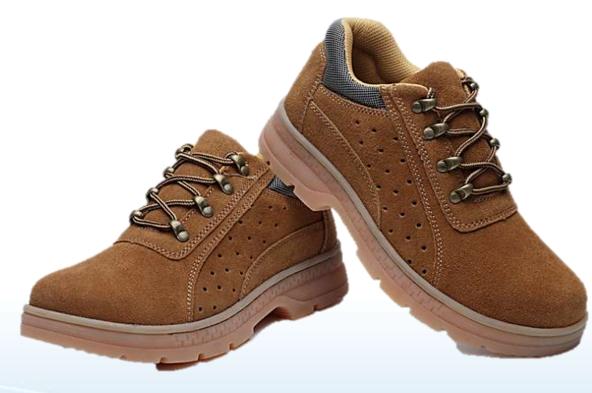

- anti-shock
- anti-puncture
- vamp: cow leather
- sole: injection molding

- anti-shock
- anti-puncture
- vamp: cow skin
- sole: injection molding

- anti-shock
- anti-puncture
- vamp: cow leather
- sole: injection molding