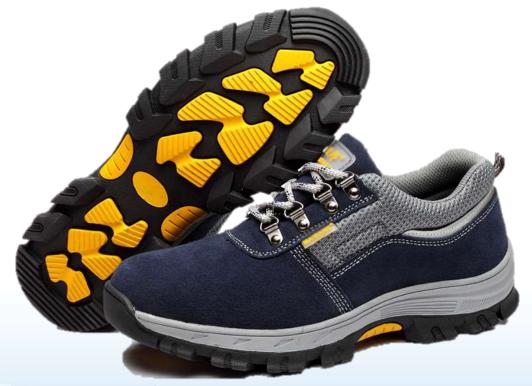

# **Product Catalog**

**Safty Shoes** 

- anti-shock
- anti-puncture
- vamp: cow leather
- sole: injection molding

- anti-shock
- anti-puncture
- vamp: cow leather
- sole: injection molding

- anti-shock
- anti-puncture
- vamp: cow skin
- sole: injection molding