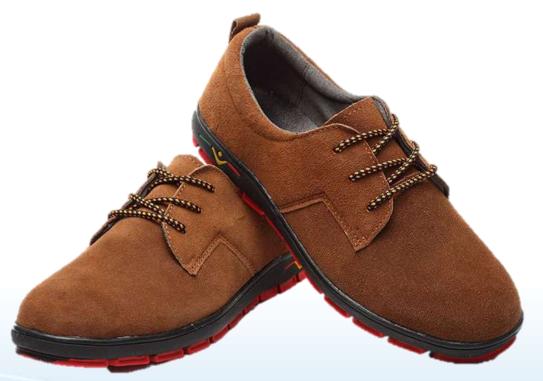

- anti-shock
- anti-puncture
- vamp:cow leather
- sole: injection molding

- anti-shock
- anti-puncture
- vamp:cow leather
- sole: injection molding