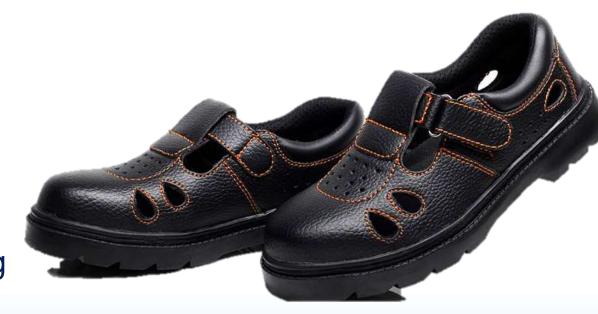

- anti-shock
- anti-puncture
- vamp: cow leather
- sole: injection molding

- Anti-static
- anti-skit
- vamp: cow leather
- sole: bonding

- anti-shock
- anti-puncture
- vamp:cow leather
- sole: injection molding