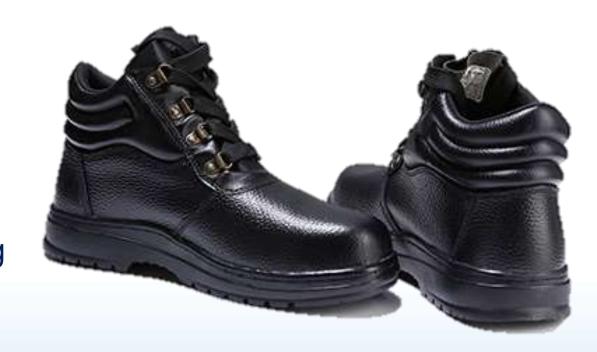

# **Product Catalog**

**Safty Shoes** 

- anti-shock
- anti-puncture
- vamp: cow leather
- sole: injection molding

- anti-shock
- anti-puncture
- vamp: cow leather
- sole: injection molding

- anti-shock
- anti-puncture
- vamp: cow skin
- sole: injection molding