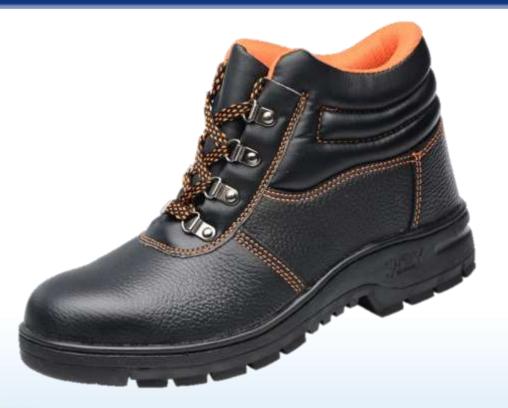

# **Product Catalog**

**Safty Shoes** 

- anti-shock
- anti-puncture
- vamp: cow leather
- sole: injection molding

- anti-shock
- anti-puncture
- vamp: cow leather
- sole: injection molding

- anti-shock
- anti-puncture
- vamp: cow skin
- sole: injection molding