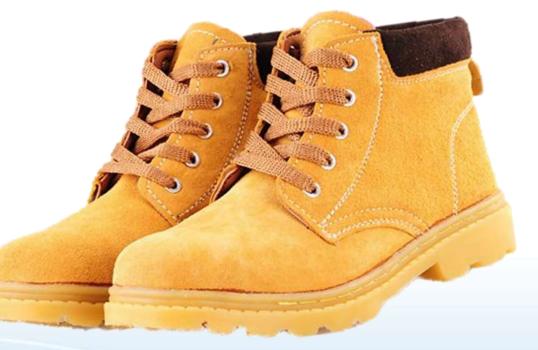

- anti-shock
- anti-puncture
- vamp: cow leather
- sole: injection molding

- anti-shock
- anti-puncture
- vamp: cow skin
- sole: injection molding

- anti-shock
- anti-puncture
- vamp: cow leather
- sole: injection molding