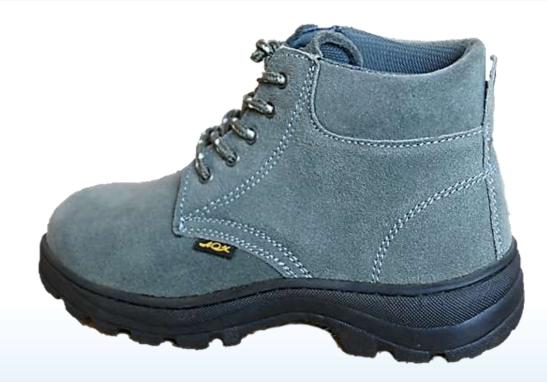

- anti-shock
- anti-puncture
- vamp: cow leather
- sole: injection molding

- anti-shock
- anti-puncture
- vamp: cow skin
- sole: injection molding

- anti-shock
- anti-puncture
- vamp: cow leather
- sole: injection molding