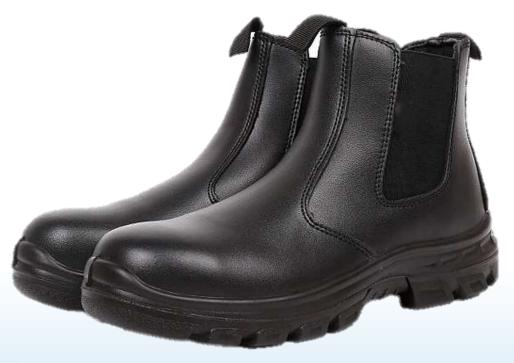

# **Product Catalog**

**Safty Shoes** 

- anti-shock
- anti-puncture
- vamp: cow leather
- sole: injection molding

- anti-shock
- anti-puncture
- vamp: cow leather
- sole: injection molding

- anti-shock
- anti-puncture
- vamp: cow skin
- sole: injection molding