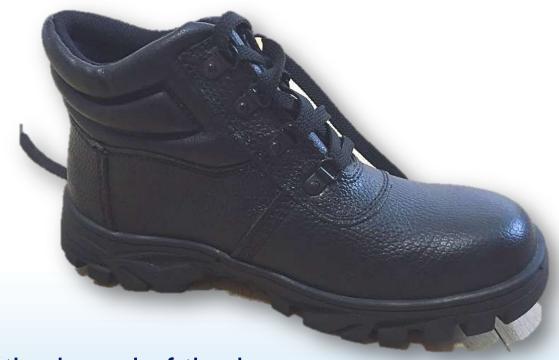

# **Product Catalog**

**Safty Shoes** 

- anti-shock
- anti-puncture
- vamp: cow leather
- sole: injection molding

- anti-shock
- anti-puncture
- vamp: cow leather
- sole: injection molding

- anti-shock
- anti-puncture
- vamp: cow skin
- sole: injection molding