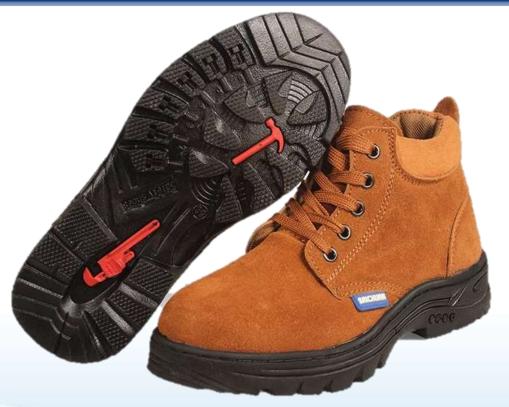

# **Product Catalog**

**Safty Shoes** 

- anti-shock
- anti-puncture
- vamp: cow leather
- sole: injection molding

- anti-shock
- anti-puncture
- vamp: cow leather
- sole: injection molding

- anti-shock
- anti-puncture
- vamp: cow skin
- sole: injection molding

- anti-shock
- anti-puncture
- vamp: cow leather
- sole: injection molding

- anti-shock
- anti-puncture
- vamp: cow skin
- sole: injection molding

- anti-shock
- anti-puncture
- vamp: cow leather
- sole: injection molding

- anti-shock
- anti-puncture
- vamp: cow leather
- sole: seam

- anti-shock
- anti-puncture
- vamp: cow leather
- · sole: seam

- anti-shock
- anti-puncture
- vamp: cow leather
- sole: injection molding

- anti-shock
- anti-puncture
- vamp: cow leather
- sole: injection molding

- anti-shock
- anti-puncture
- vamp: cow leather
- sole: injection molding

- Anti-static
- anti-skit
- vamp: cow leather
- sole: bonding

- anti-shock
- anti-puncture
- vamp:cow leather
- sole: injection molding

- anti-shock
- anti-puncture
- vamp:cow leather
- sole: injection molding

- anti-shock
- anti-puncture
- vamp:cow leather
- sole: injection molding