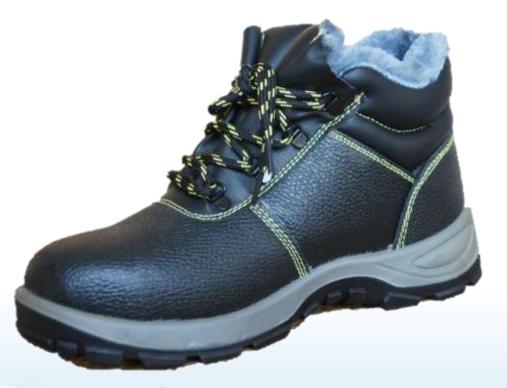

- anti-shock
- anti-puncture
- vamp: cow leather
- sole: injection molding

- anti-shock
- anti-puncture
- vamp: cow skin
- sole: injection molding

- anti-shock
- anti-puncture
- vamp: cow leather
- sole: injection molding