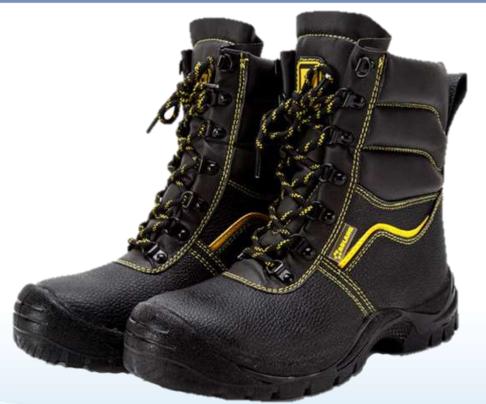

# **Product Catalog**

**Safty Shoes** 

- anti-shock
- anti-puncture
- vamp: cow leather
- sole: injection molding

- anti-shock
- anti-puncture
- vamp: cow leather
- sole: injection molding

- anti-shock
- anti-puncture
- vamp: cow skin
- sole: injection molding

- anti-shock
- anti-puncture
- vamp: cow leather
- sole: injection molding

- anti-shock
- anti-puncture
- vamp: cow skin
- sole: injection molding

- anti-shock
- anti-puncture
- vamp: cow leather
- sole: injection molding

- anti-shock
- anti-puncture
- vamp: cow leather
- sole: seam

- anti-shock
- anti-puncture
- vamp: cow leather
- · sole: seam

- anti-shock
- anti-puncture
- vamp: cow leather
- sole: injection molding

- anti-shock
- anti-puncture
- vamp: cow leather
- sole: injection molding

- anti-shock
- anti-puncture
- vamp: cow leather
- sole: injection molding

- Anti-static
- anti-skit
- vamp: cow leather
- sole: bonding

- anti-shock
- anti-puncture
- vamp:cow leather
- sole: injection molding

- anti-shock
- anti-puncture
- vamp:cow leather
- sole: injection molding

- anti-shock
- anti-puncture
- vamp:cow leather
- sole: injection molding