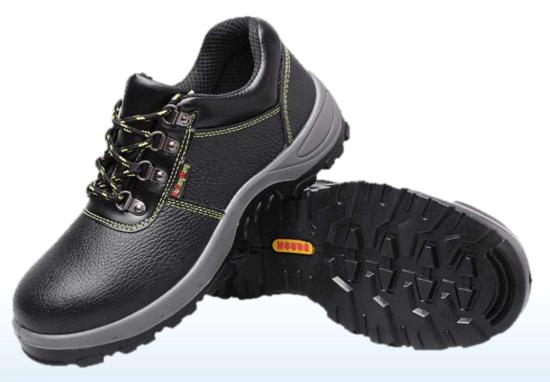

- anti-shock
- anti-puncture
- vamp: cow leather
- sole: seam

- anti-shock
- anti-puncture
- vamp: cow leather
- · sole: seam

- anti-shock
- anti-puncture
- vamp: cow leather
- sole: injection molding

- anti-shock
- anti-puncture
- vamp: cow leather
- sole: injection molding